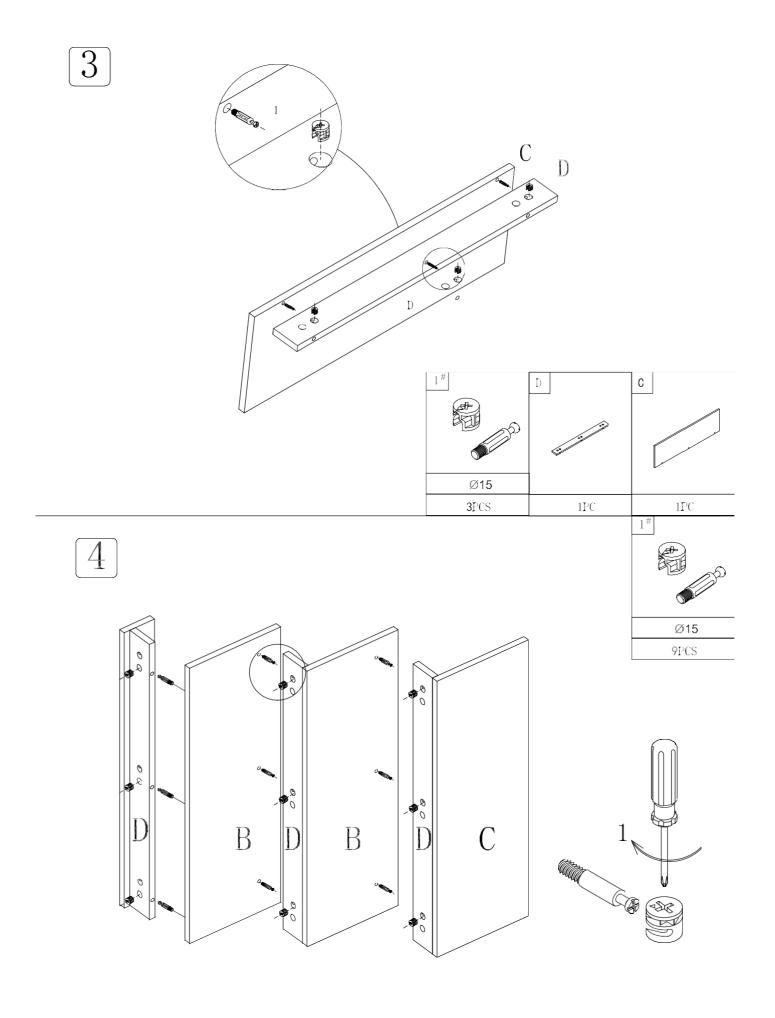

## Assembly instruction

These assembly instructions must be read in conjunction with the Addendum to the safety instructions attached. This provides guidance on safety and usage of the product.

| 1#      | 2#      | 3#      | 4#  | 5#                                     |                                                                                                                                                                                                                                                                                                                                                                                                                                                                                                                                                                                                                                                                                                                                                                                                                                                                                                                                                                                                                                                                                                                                                                                                                                                                                                                                                                                                                                                                                                                                                                                                                                                                                                                                                                                                                                                                                                                                                                                                                                                                                                                               |
|---------|---------|---------|-----|----------------------------------------|-------------------------------------------------------------------------------------------------------------------------------------------------------------------------------------------------------------------------------------------------------------------------------------------------------------------------------------------------------------------------------------------------------------------------------------------------------------------------------------------------------------------------------------------------------------------------------------------------------------------------------------------------------------------------------------------------------------------------------------------------------------------------------------------------------------------------------------------------------------------------------------------------------------------------------------------------------------------------------------------------------------------------------------------------------------------------------------------------------------------------------------------------------------------------------------------------------------------------------------------------------------------------------------------------------------------------------------------------------------------------------------------------------------------------------------------------------------------------------------------------------------------------------------------------------------------------------------------------------------------------------------------------------------------------------------------------------------------------------------------------------------------------------------------------------------------------------------------------------------------------------------------------------------------------------------------------------------------------------------------------------------------------------------------------------------------------------------------------------------------------------|
|         |         |         |     | ************************************** | WARRING TO SERVICE TO |
| Ø15     | Ø6*38mm | Ø8*30mm | 4mm | 25mm                                   | 15mm                                                                                                                                                                                                                                                                                                                                                                                                                                                                                                                                                                                                                                                                                                                                                                                                                                                                                                                                                                                                                                                                                                                                                                                                                                                                                                                                                                                                                                                                                                                                                                                                                                                                                                                                                                                                                                                                                                                                                                                                                                                                                                                          |
| 18+2PCS | 16+2PCS | 6+1PCS  | 1PC | 2PCS                                   |                                                                                                                                                                                                                                                                                                                                                                                                                                                                                                                                                                                                                                                                                                                                                                                                                                                                                                                                                                                                                                                                                                                                                                                                                                                                                                                                                                                                                                                                                                                                                                                                                                                                                                                                                                                                                                                                                                                                                                                                                                                                                                                               |