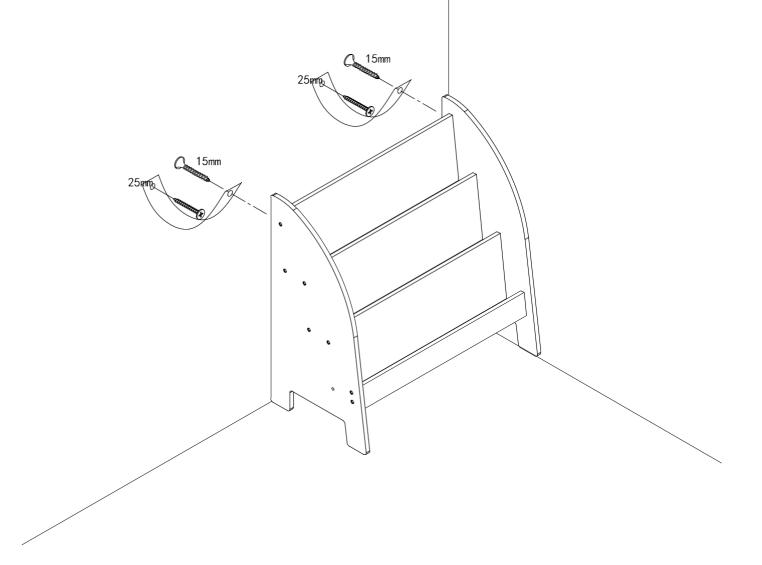

## Assembly instruction

These assembly instructions must be read in conjunction with the Addendum to the safety instructions attached. This provides guidance on safety and usage of the product.

| 1#      | 2#      | 3#      | 4#  | 5#                                     |                                                                                                                                                                                                                                                                                                                                                                                                                                                                                                                                                                                                                                                                                                                                                                                                                                                                                                                                                                                                                                                                                                                                                                                                                                                                                                                                                                                                                                                                                                                                                                                                                                                                                                                                                                                                                                                                                                                                                                                                                                                                                                                               |
|---------|---------|---------|-----|----------------------------------------|-------------------------------------------------------------------------------------------------------------------------------------------------------------------------------------------------------------------------------------------------------------------------------------------------------------------------------------------------------------------------------------------------------------------------------------------------------------------------------------------------------------------------------------------------------------------------------------------------------------------------------------------------------------------------------------------------------------------------------------------------------------------------------------------------------------------------------------------------------------------------------------------------------------------------------------------------------------------------------------------------------------------------------------------------------------------------------------------------------------------------------------------------------------------------------------------------------------------------------------------------------------------------------------------------------------------------------------------------------------------------------------------------------------------------------------------------------------------------------------------------------------------------------------------------------------------------------------------------------------------------------------------------------------------------------------------------------------------------------------------------------------------------------------------------------------------------------------------------------------------------------------------------------------------------------------------------------------------------------------------------------------------------------------------------------------------------------------------------------------------------------|
|         |         |         |     | ************************************** | WARRING TO SERVICE TO |
| Ø15     | Ø6*38mm | Ø8*30mm | 4mm | 25mm                                   | 15mm                                                                                                                                                                                                                                                                                                                                                                                                                                                                                                                                                                                                                                                                                                                                                                                                                                                                                                                                                                                                                                                                                                                                                                                                                                                                                                                                                                                                                                                                                                                                                                                                                                                                                                                                                                                                                                                                                                                                                                                                                                                                                                                          |
| 18+2PCS | 16+2PCS | 6+1PCS  | 1PC | 2PCS                                   |                                                                                                                                                                                                                                                                                                                                                                                                                                                                                                                                                                                                                                                                                                                                                                                                                                                                                                                                                                                                                                                                                                                                                                                                                                                                                                                                                                                                                                                                                                                                                                                                                                                                                                                                                                                                                                                                                                                                                                                                                                                                                                                               |