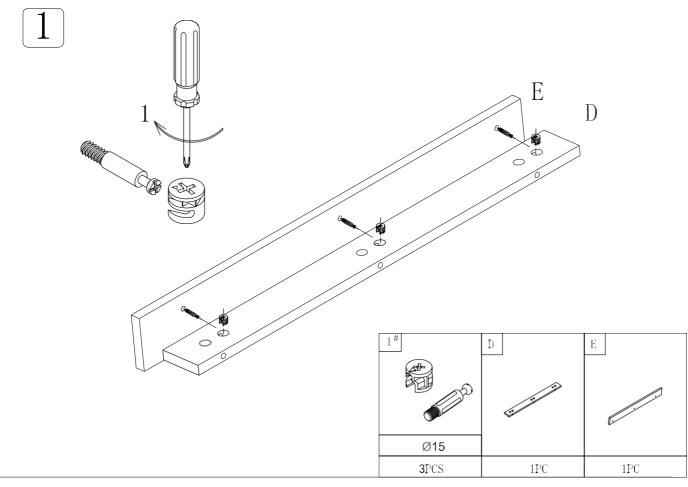

## Assembly instruction

These assembly instructions must be read in conjunction with the Addendum to the safety instructions attached. This provides guidance on safety and usage of the product.

| 1#      | 2#      | 3#      | 4#  | 5#                                     |                                                                                                                                                                                                                                                                                                                                                                                                                                                                                                                                                                                                                                                                                                                                                                                                                                                                                                                                                                                                                                                                                                                                                                                                                                                                                                                                                                                                                                                                                                                                                                                                                                                                                                                                                                                                                                                                                                                                                                                                                                                                                                                               |
|---------|---------|---------|-----|----------------------------------------|-------------------------------------------------------------------------------------------------------------------------------------------------------------------------------------------------------------------------------------------------------------------------------------------------------------------------------------------------------------------------------------------------------------------------------------------------------------------------------------------------------------------------------------------------------------------------------------------------------------------------------------------------------------------------------------------------------------------------------------------------------------------------------------------------------------------------------------------------------------------------------------------------------------------------------------------------------------------------------------------------------------------------------------------------------------------------------------------------------------------------------------------------------------------------------------------------------------------------------------------------------------------------------------------------------------------------------------------------------------------------------------------------------------------------------------------------------------------------------------------------------------------------------------------------------------------------------------------------------------------------------------------------------------------------------------------------------------------------------------------------------------------------------------------------------------------------------------------------------------------------------------------------------------------------------------------------------------------------------------------------------------------------------------------------------------------------------------------------------------------------------|
|         |         |         |     | ************************************** | WARRING TO SERVICE TO |
| Ø15     | Ø6*38mm | Ø8*30mm | 4mm | 25mm                                   | 15mm                                                                                                                                                                                                                                                                                                                                                                                                                                                                                                                                                                                                                                                                                                                                                                                                                                                                                                                                                                                                                                                                                                                                                                                                                                                                                                                                                                                                                                                                                                                                                                                                                                                                                                                                                                                                                                                                                                                                                                                                                                                                                                                          |
| 18+2PCS | 16+2PCS | 6+1PCS  | 1PC | 2PCS                                   |                                                                                                                                                                                                                                                                                                                                                                                                                                                                                                                                                                                                                                                                                                                                                                                                                                                                                                                                                                                                                                                                                                                                                                                                                                                                                                                                                                                                                                                                                                                                                                                                                                                                                                                                                                                                                                                                                                                                                                                                                                                                                                                               |