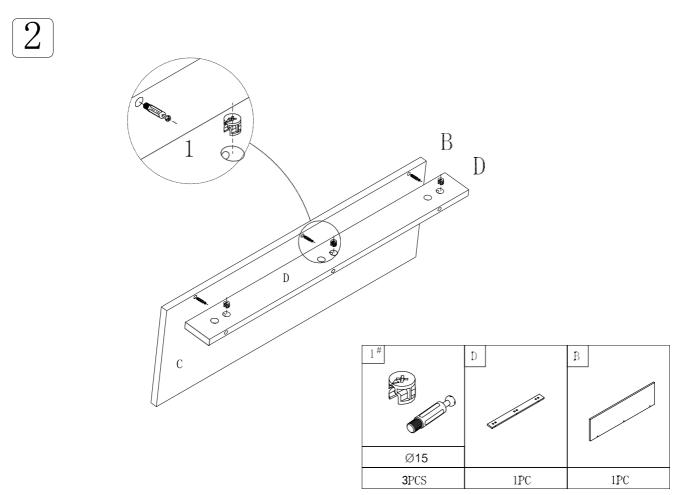

## Assembly instruction

These assembly instructions must be read in conjunction with the Addendum to the safety instructions attached. This provides guidance on safety and usage of the product.

| 1#      | 2#      | 3#      | 4#  | 5#                                     |                                                                                                                                                                                                                                                                                                                                                                                                                                                                                                                                                                                                                                                                                                                                                                                                                                                                                                                                                                                                                                                                                                                                                                                                                                                                                                                                                                                                                                                                                                                                                                                                                                                                                                                                                                                                                                                                                                                                                                                                                                                                                                                               |
|---------|---------|---------|-----|----------------------------------------|-------------------------------------------------------------------------------------------------------------------------------------------------------------------------------------------------------------------------------------------------------------------------------------------------------------------------------------------------------------------------------------------------------------------------------------------------------------------------------------------------------------------------------------------------------------------------------------------------------------------------------------------------------------------------------------------------------------------------------------------------------------------------------------------------------------------------------------------------------------------------------------------------------------------------------------------------------------------------------------------------------------------------------------------------------------------------------------------------------------------------------------------------------------------------------------------------------------------------------------------------------------------------------------------------------------------------------------------------------------------------------------------------------------------------------------------------------------------------------------------------------------------------------------------------------------------------------------------------------------------------------------------------------------------------------------------------------------------------------------------------------------------------------------------------------------------------------------------------------------------------------------------------------------------------------------------------------------------------------------------------------------------------------------------------------------------------------------------------------------------------------|
|         |         |         |     | ************************************** | WARRING TO SERVICE TO |
| Ø15     | Ø6*38mm | Ø8*30mm | 4mm | 25mm                                   | 15mm                                                                                                                                                                                                                                                                                                                                                                                                                                                                                                                                                                                                                                                                                                                                                                                                                                                                                                                                                                                                                                                                                                                                                                                                                                                                                                                                                                                                                                                                                                                                                                                                                                                                                                                                                                                                                                                                                                                                                                                                                                                                                                                          |
| 18+2PCS | 16+2PCS | 6+1PCS  | 1PC | 2PCS                                   |                                                                                                                                                                                                                                                                                                                                                                                                                                                                                                                                                                                                                                                                                                                                                                                                                                                                                                                                                                                                                                                                                                                                                                                                                                                                                                                                                                                                                                                                                                                                                                                                                                                                                                                                                                                                                                                                                                                                                                                                                                                                                                                               |