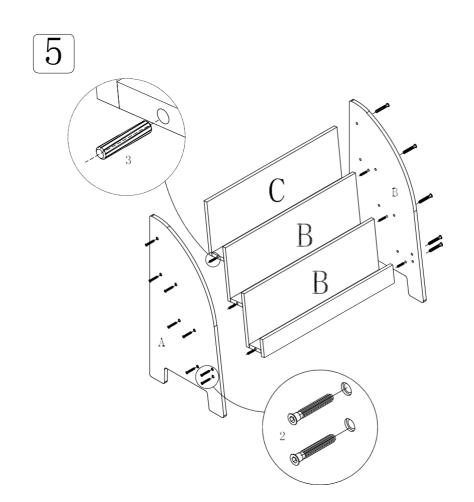

## Assembly instruction

These assembly instructions must be read in conjunction with the Addendum to the safety instructions attached. This provides guidance on safety and usage of the product.

| 1#      | 2#      | 3#      | 4#  | 5#                                     |                                                                                                                                                                                                                                                                                                                                                                                                                                                                                                                                                                                                                                                                                                                                                                                                                                                                                                                                                                                                                                                                                                                                                                                                                                                                                                                                                                                                                                                                                                                                                                                                                                                                                                                                                                                                                                                                                                                                                                                                                                                                                                                               |
|---------|---------|---------|-----|----------------------------------------|-------------------------------------------------------------------------------------------------------------------------------------------------------------------------------------------------------------------------------------------------------------------------------------------------------------------------------------------------------------------------------------------------------------------------------------------------------------------------------------------------------------------------------------------------------------------------------------------------------------------------------------------------------------------------------------------------------------------------------------------------------------------------------------------------------------------------------------------------------------------------------------------------------------------------------------------------------------------------------------------------------------------------------------------------------------------------------------------------------------------------------------------------------------------------------------------------------------------------------------------------------------------------------------------------------------------------------------------------------------------------------------------------------------------------------------------------------------------------------------------------------------------------------------------------------------------------------------------------------------------------------------------------------------------------------------------------------------------------------------------------------------------------------------------------------------------------------------------------------------------------------------------------------------------------------------------------------------------------------------------------------------------------------------------------------------------------------------------------------------------------------|
|         |         |         |     | ************************************** | WARRING TO SERVICE TO |
| Ø15     | Ø6*38mm | Ø8*30mm | 4mm | 25mm                                   | 15mm                                                                                                                                                                                                                                                                                                                                                                                                                                                                                                                                                                                                                                                                                                                                                                                                                                                                                                                                                                                                                                                                                                                                                                                                                                                                                                                                                                                                                                                                                                                                                                                                                                                                                                                                                                                                                                                                                                                                                                                                                                                                                                                          |
| 18+2PCS | 16+2PCS | 6+1PCS  | 1PC | 2PCS                                   |                                                                                                                                                                                                                                                                                                                                                                                                                                                                                                                                                                                                                                                                                                                                                                                                                                                                                                                                                                                                                                                                                                                                                                                                                                                                                                                                                                                                                                                                                                                                                                                                                                                                                                                                                                                                                                                                                                                                                                                                                                                                                                                               |