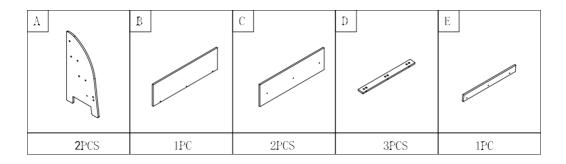

## Assembly instruction

These assembly instructions must be read in conjunction with the Addendum to the safety instructions attached. This provides guidance on safety and usage of the product.

| 1#      | 2#      | 3#      | 4#  | 5#                                     |                                                                                                                                                                                                                                                                                                                                                                                                                                                                                                                                                                                                                                                                                                                                                                                                                                                                                                                                                                                                                                                                                                                                                                                                                                                                                                                                                                                                                                                                                                                                                                                                                                                                                                                                                                                                                                                                                                                                                                                                                                                                                                                               |
|---------|---------|---------|-----|----------------------------------------|-------------------------------------------------------------------------------------------------------------------------------------------------------------------------------------------------------------------------------------------------------------------------------------------------------------------------------------------------------------------------------------------------------------------------------------------------------------------------------------------------------------------------------------------------------------------------------------------------------------------------------------------------------------------------------------------------------------------------------------------------------------------------------------------------------------------------------------------------------------------------------------------------------------------------------------------------------------------------------------------------------------------------------------------------------------------------------------------------------------------------------------------------------------------------------------------------------------------------------------------------------------------------------------------------------------------------------------------------------------------------------------------------------------------------------------------------------------------------------------------------------------------------------------------------------------------------------------------------------------------------------------------------------------------------------------------------------------------------------------------------------------------------------------------------------------------------------------------------------------------------------------------------------------------------------------------------------------------------------------------------------------------------------------------------------------------------------------------------------------------------------|
|         |         |         |     | ************************************** | WARRING TO SERVICE TO |
| Ø15     | Ø6*38mm | Ø8*30mm | 4mm | 25mm                                   | 15mm                                                                                                                                                                                                                                                                                                                                                                                                                                                                                                                                                                                                                                                                                                                                                                                                                                                                                                                                                                                                                                                                                                                                                                                                                                                                                                                                                                                                                                                                                                                                                                                                                                                                                                                                                                                                                                                                                                                                                                                                                                                                                                                          |
| 18+2PCS | 16+2PCS | 6+1PCS  | 1PC | 2PCS                                   |                                                                                                                                                                                                                                                                                                                                                                                                                                                                                                                                                                                                                                                                                                                                                                                                                                                                                                                                                                                                                                                                                                                                                                                                                                                                                                                                                                                                                                                                                                                                                                                                                                                                                                                                                                                                                                                                                                                                                                                                                                                                                                                               |