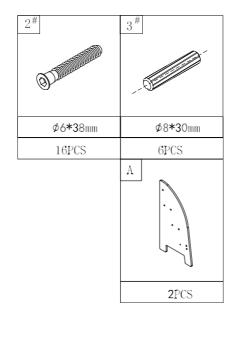

## Assembly instruction

These assembly instructions must be read in conjunction with the Addendum to the safety instructions attached. This provides guidance on safety and usage of the product.

| 1#      | 2#      | 3#      | 4#  | 5#                                     |                                                                                                                                                                                                                                                                                                                                                                                                                                                                                                                                                                                                                                                                                                                                                                                                                                                                                                                                                                                                                                                                                                                                                                                                                                                                                                                                                                                                                                                                                                                                                                                                                                                                                                                                                                                                                                                                                                                                                                                                                                                                                                                               |
|---------|---------|---------|-----|----------------------------------------|-------------------------------------------------------------------------------------------------------------------------------------------------------------------------------------------------------------------------------------------------------------------------------------------------------------------------------------------------------------------------------------------------------------------------------------------------------------------------------------------------------------------------------------------------------------------------------------------------------------------------------------------------------------------------------------------------------------------------------------------------------------------------------------------------------------------------------------------------------------------------------------------------------------------------------------------------------------------------------------------------------------------------------------------------------------------------------------------------------------------------------------------------------------------------------------------------------------------------------------------------------------------------------------------------------------------------------------------------------------------------------------------------------------------------------------------------------------------------------------------------------------------------------------------------------------------------------------------------------------------------------------------------------------------------------------------------------------------------------------------------------------------------------------------------------------------------------------------------------------------------------------------------------------------------------------------------------------------------------------------------------------------------------------------------------------------------------------------------------------------------------|
|         |         |         |     | ************************************** | WARRING TO SERVICE TO |
| Ø15     | Ø6*38mm | Ø8*30mm | 4mm | 25mm                                   | 15mm                                                                                                                                                                                                                                                                                                                                                                                                                                                                                                                                                                                                                                                                                                                                                                                                                                                                                                                                                                                                                                                                                                                                                                                                                                                                                                                                                                                                                                                                                                                                                                                                                                                                                                                                                                                                                                                                                                                                                                                                                                                                                                                          |
| 18+2PCS | 16+2PCS | 6+1PCS  | 1PC | 2PCS                                   |                                                                                                                                                                                                                                                                                                                                                                                                                                                                                                                                                                                                                                                                                                                                                                                                                                                                                                                                                                                                                                                                                                                                                                                                                                                                                                                                                                                                                                                                                                                                                                                                                                                                                                                                                                                                                                                                                                                                                                                                                                                                                                                               |